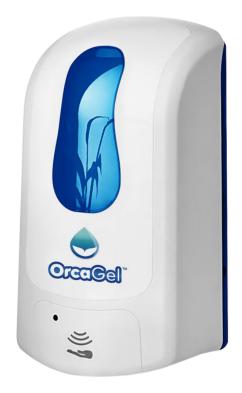

## **Touchless Hand Sanitiser Automatic Dispenser**

Simple and Safe • Touchless for High Risk Environments • 1 Litre Capacity

## PRODUCT DESCRIPTION

'Simple and Safe' Touchless Automatic Hand Sanitiser dispenser. Ideal system for using in high risk environments. Wall mounted unit allowing you to be flexible with positioning for best access to your employees or customers.

## FFATURES & BENEFITS

- Automatic sensor for touch-free discharge
- Simply refillable (capacity for 1000ml)
- Low power light indicator also recognises something under the dispenser stopping it from working to avoid accidental leakage
- Lockable for security
- Battery operated: 4 x C Batteries (also supplied)
- UV disinfection
- Sensitive range 8cm 1cm
- ABS material
- Window to show when refill required