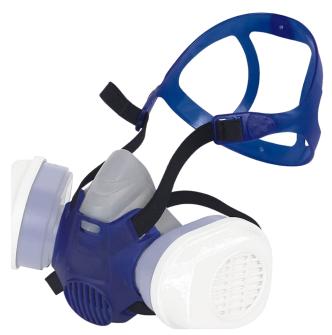

## RP3300

## Drager Half-Mask Twin Filter Respirator

Comfortable to wear • Excellent fit • Easy filter attachment

## **PRODUCT DESCRIPTION**

Practical and comfortable in use - the Drager X-plore 3300 Half-Mask is user friendly and requires very low maintenance.

Ergonomic design and excellent fit, with quick and simple bayonet fitting filters.

## FEATURES & BENEFITS

- Innovative, pliable moulded facepiece
- Fits well with safety googles
- Easy filter attachment that cannot be fitted incorrectly
- Unobstructed field of vision

For further information and the latest technical specification, please request a copy of the Manufacturers official data sheet. E&O.E.