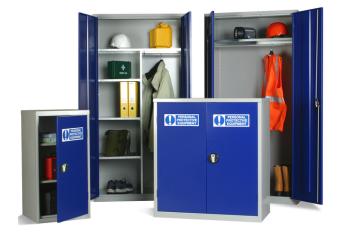

## PPE Cabinet 1830 x 915 x 457 Wardrobe

Adjustable Top Shelf • 3 Point Locking

Reinforced Doors

PPE Cabinets are designed to securely store Personal Protective Equipment. All PPE Cabinets are made with a grey carcass and dark blue doors, the mandatory label 'Personal Protective Equipment' is provided as standard.

## **FEATURES & BENEFITS**

- Adjustable top shelf fitted with hanging rail
- 3 point security locking
- Galvanised cabinet base and shelves
- PPE label as standard
- Welded frame and reinforced doors for extra strength