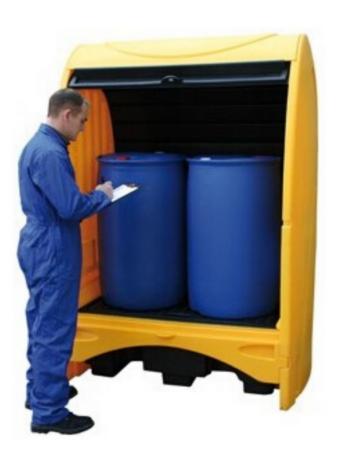

# Spill Shak 2 Drum (Includes Grid)

2 drum • Access to both sides • Easy assembly

#### PRODUCT DESCRIPTION

The two drum low profile Spill Shak is a rigid, hard covered, double walled, chemical resistant and weather proof unit that protects liquid containers from theft and damage. The covered unit also prevents sumps from filling with debris or rainwater this maintaining bund capacity.

### **FEATURES & BENEFITS**

- Access to both sides via two sliding shutters
- Compatible with most forklifts and pallet trucks
- Supplied with a stainless steel fixing kit as standard
- Easy assembly
- Two side panels with 2 storage compartments each
- All shutters are black as standard