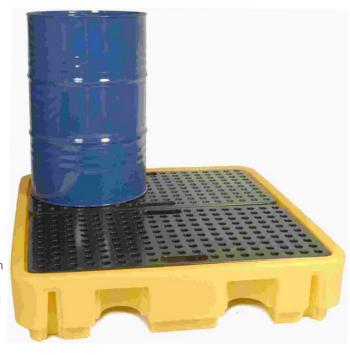

# Spill Pallet 1380 x 1290 x 280 4 Drum 245 Litre (Includes Grid)

4 drum 245 litre • Removable grid deck for easy cleaning

### **PRODUCT DESCRIPTION**

A tough durable spill pallet with a removable platform that provides space for four 245 litre drums side by side. When unused the platform can be removed and other pallets of the same size can be stacked to save space. Pallet has hand insert and access holes for inspection and pump insertion.

#### **FEATURES & BENEFITS**

- Stores up to 4 x 245L drums or numerous smaller containers
- Provides effective secondary containment in drum storage areas
- Reduces the risk of ground containment from leaks and spills
- Ideal as a 'quarantine' point for leaking or damaged drums
- · Removale grid deck for easy cleaning