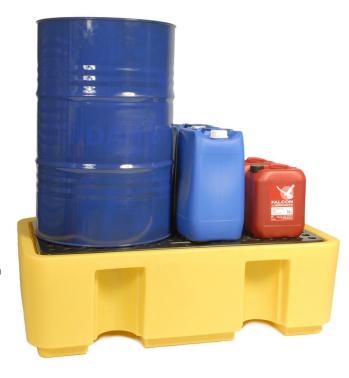

# Spill Pallet 1300x750x400mm 2 Drum 250 Litre (Includes Grid)

#### **PRODUCT DESCRIPTION**

A tough durable spill pallet with a removable platform that provides space for two 250 litre drums side by side. When unused the platform can be removed and other pallets of the same size can be stacked to save space. Pallet has hand insert and access holes for inspection and pump insertion.

This products is for the static storage of drums only - drums should be removed before forklifting.

- Removable platform for easy sump access and cleaning
- Complies with Oil Storage Regulation
- Compatible with most forklifts and pallet trucks
- Low sump for ideal working height
- Fully recyclable, chemical resistant, UV-stabilized PE