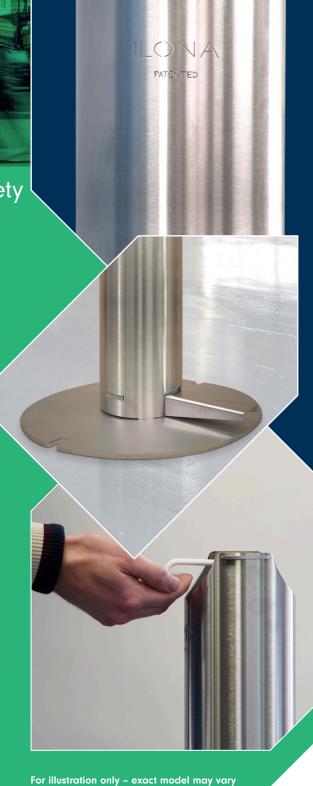

## **PROUDLY MADE IN UK**

This stainless steel dispenser is fully mechanical, with a pedal mechanism that avoids hands making contact with the sanitiser bottle.

ilona doesn't need any permanent installation but can fixed to the ground. It's very stable with a large foot plate and is vandal proof.

## **TECHNICAL CHARACTERISTICS**

Grade 304 brushed stainless steel

Height: 1,000 mm

Diameter: 114mm

Foot diameter: 330mm

Adaptable to any bottle with a push-in top Diameter max: 110mm - Height max: 300mm