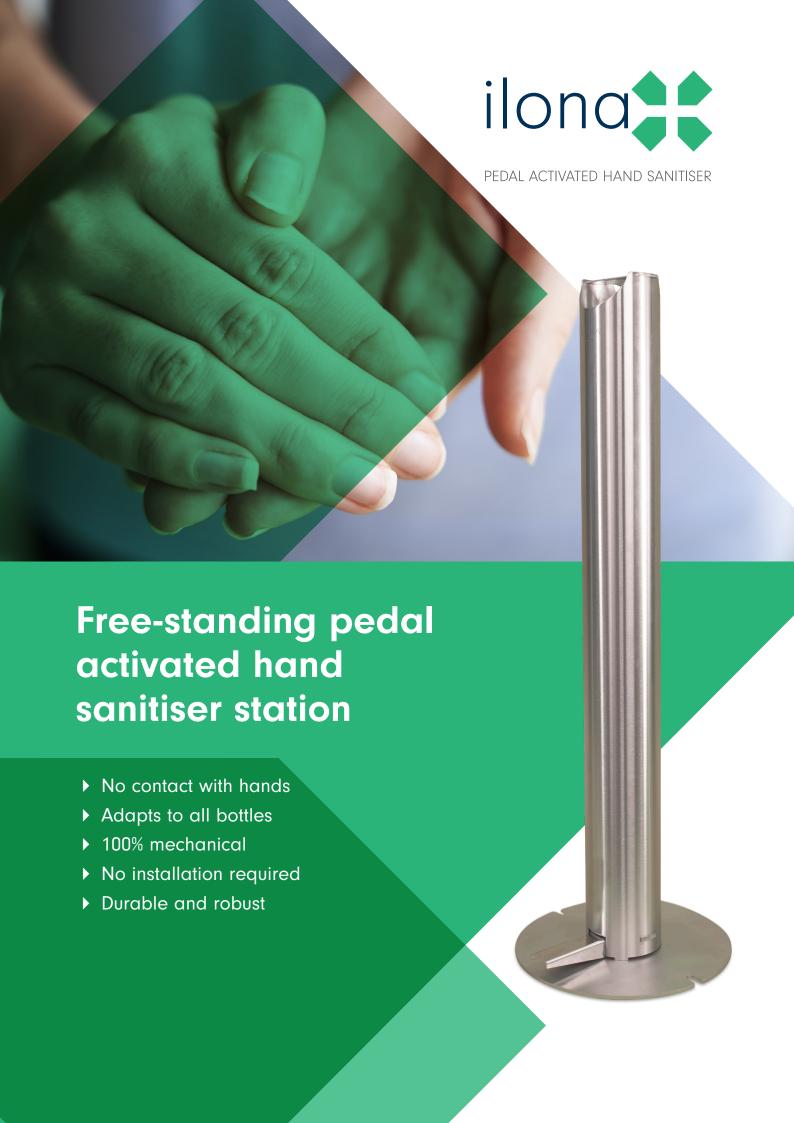

Ensure increased hygiene and safety with ilona free-standing pedal activated hand sanitiser station

## **PROUDLY MADE IN UK**

This stainless steel dispenser is fully mechanical, with a pedal mechanism that avoids hands making contact with the sanitiser bottle.

ilona doesn't need any permanent installation but can fixed to the ground. It's very stable with a large foot plate and is vandal proof.

It is compatible with any standard sanitiser bottle, allowing it to be used in many applications.